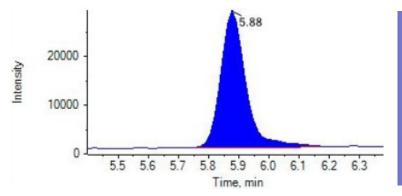

## **Clinical Need**

Evaluation of hormone on circadian rhythms, thus eliminating in the production independently eliminating interpretative error linked to the time of sampling.

Calibrator for Estrone (100 pg /ml) in urine RT 5.88 min Transition  $271.2 \rightarrow 133.0$ 